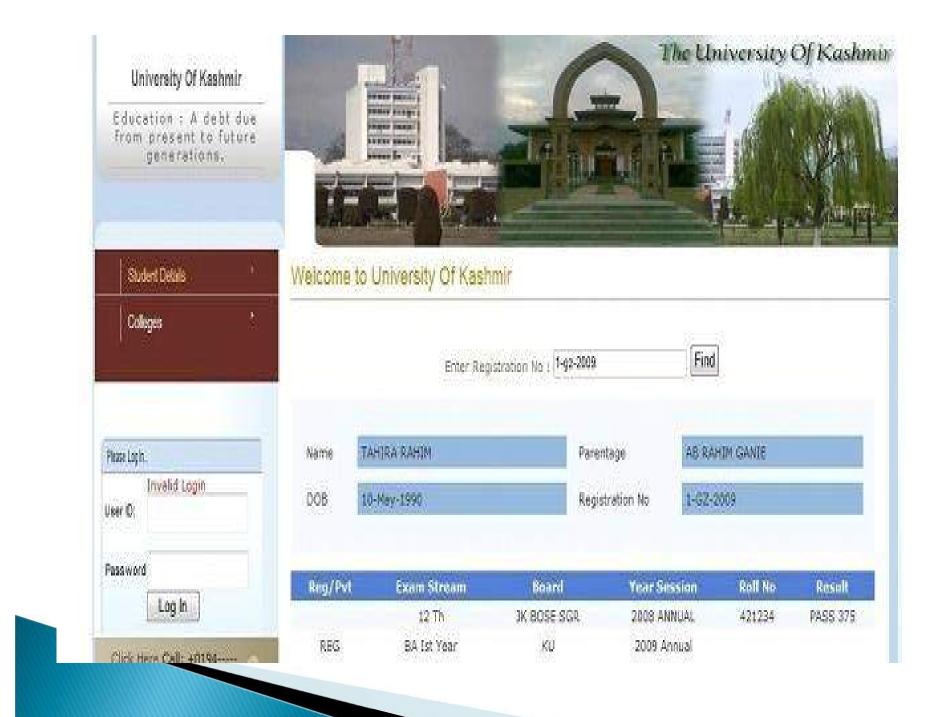

### **RESULTS**:

This application has been developed to allow students to retrieve results of their respective courses. With the help of this application, a student can view/print the result by simply entering his/her name or roll number or registration number in the search box.

URL: <u>http://egov.uok.edu.in/Results</u>