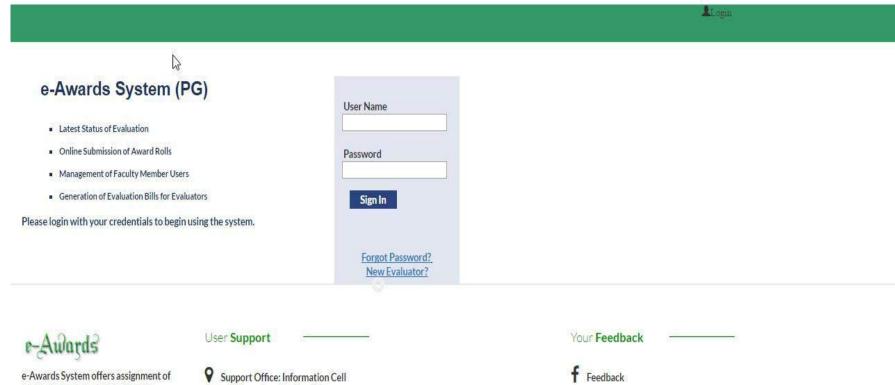

### E-AWARD SYSTEM:

 e-Awards System offers assignment of evaluation papers, entry of marks, management of deadlines, online evaluator billing and automatic compilation of the provisional results at the University of Kashmir. This spans all postgraduate, undergraduate (professional), diploma and certificate programmes offered by the University.

e-Awards System offers assignment of evaluation papers, entry of marks, management of deadlines, online evaluator billing and automatic compilation of the provisional results at the Univeristy of Kashmir. This spans all postgraduate, ungdergraduate (professional), diploma and certificate programmes offered by the University.

Home

Support Office: Information Cell Ground Floor, Examination Wing, University of Kashmir, Main Campus Hazratbal, Srinagar 190006 J&K

**C** Phone: 0194 - 227 2432

E-mail: eawards@uok.edu.in

Your feedback about the functioning of this system is always welcome. The functionality of the software represents the current examination evaluation statutes applicable at the University of Kashmir.