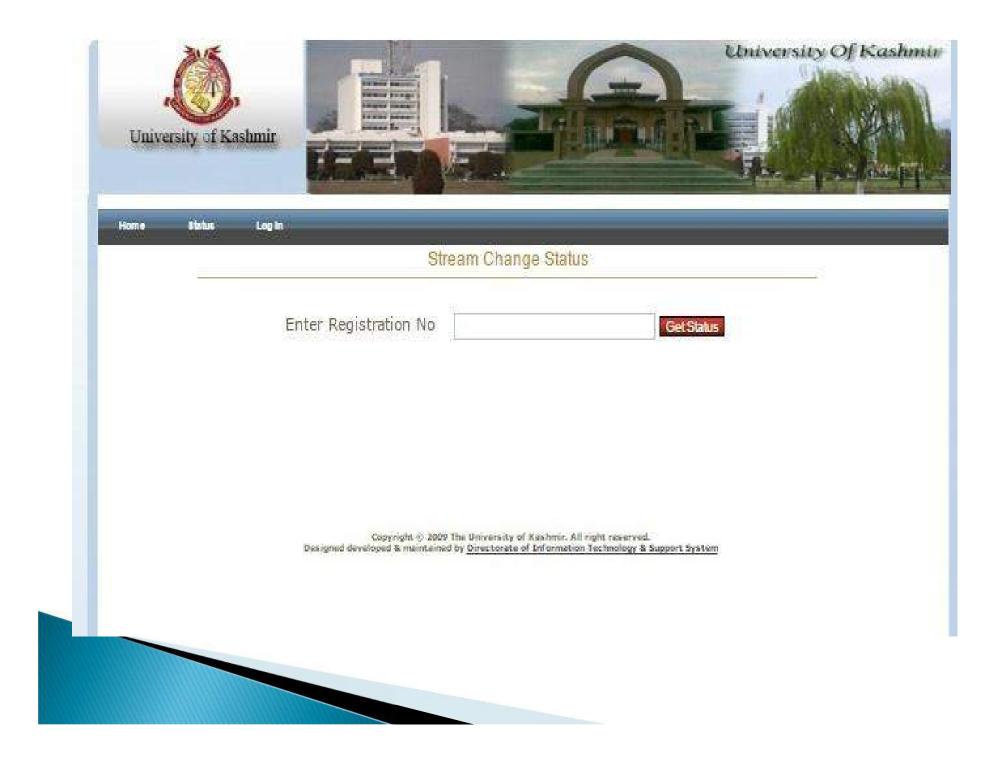

### STREAM CHANGE STATUS:

 After submitting the stream change application form in the registration section manually, a student can check the stream change status online using this application.

VRL: <u>http://egov.uok.edu.in/courseinfo/strea</u> <u>mchange/prelogin/streamchangestatus.aspx</u>