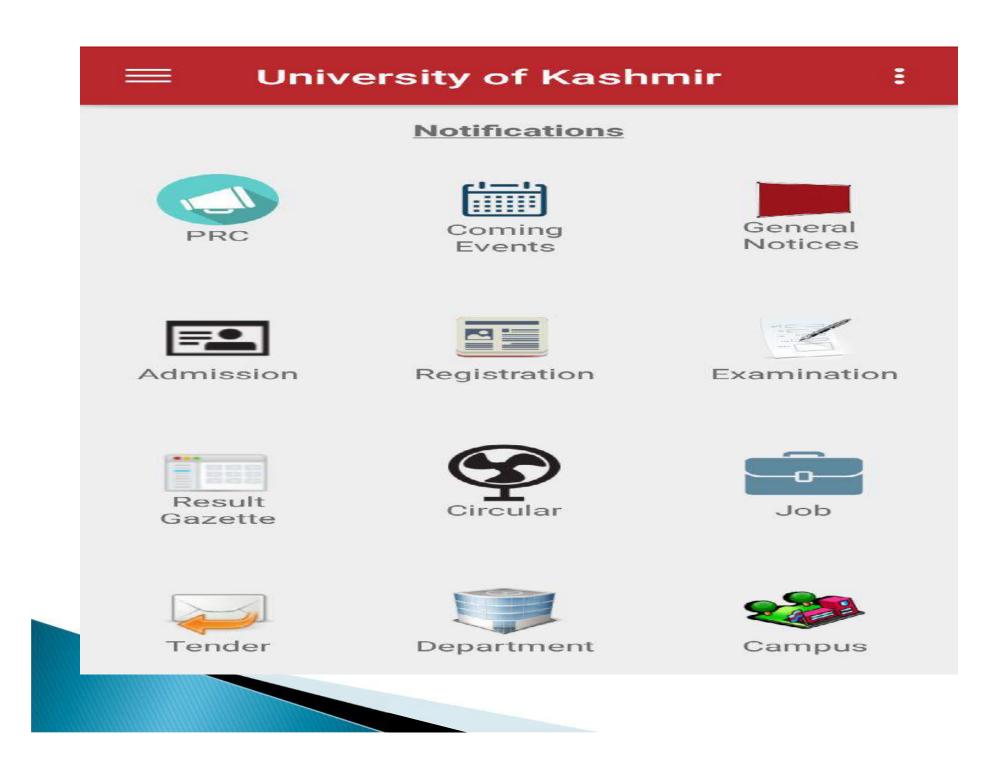

## **KU ANDROID APPLICATION:**

- KU Android Mobile app allows students/employees to be updated about all the notifications/events/latest news of the University. This application allows students to check status of various applications like Result/Student Academic Details/Certificate dispatch status etc
- Using this app a user can view:
- I. Coming events.
- 2. Notifications about various things like admissions, jobs, tenders, etc.

  - Student details, results, migration status, etc
     Integrated notification from all departments/campuses
     Employee salary statement and attendance
     Department information and location

  - 7. Telephone Directory
- 8. And various other features