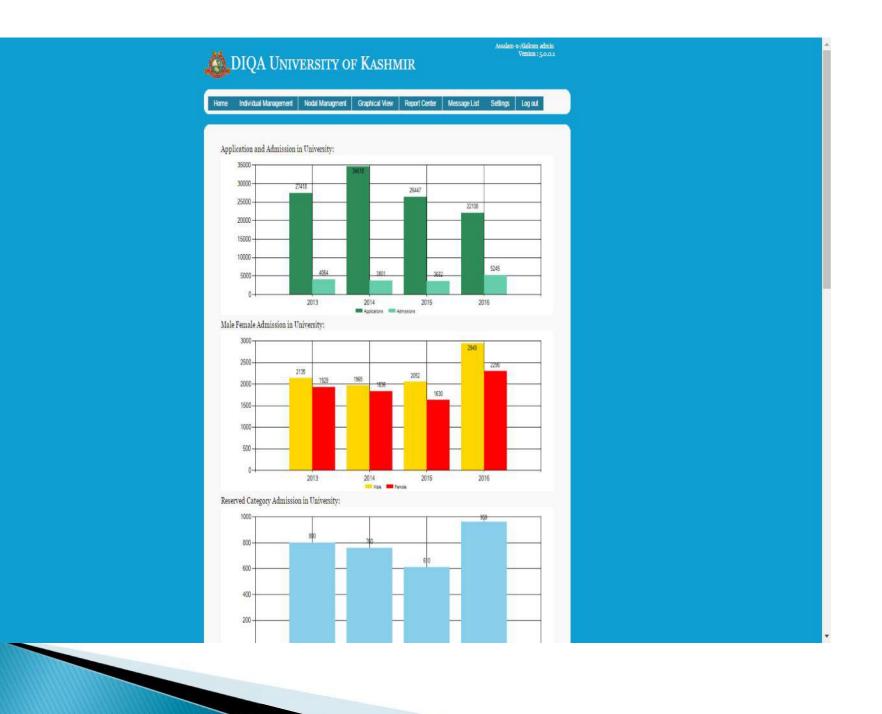

### DIQA:

This software has been developed as a solution for the Directorate of Internal Quality Assurance for collection and maintaining annual self-assessment for the performance based approval system. It caters both individual faculty member as well as departments/Centers.