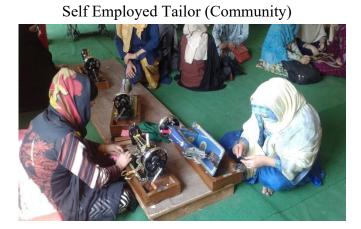

# Domestic Data Entry Operator

**Transformer Fabrication** 

Self Employed Tailor (Community)

Bridal Mehandi Designing

Auto CAD 2D+3D

Graphic Designing

Cutting and Tailoring

| SN | Year                                              | Title of the course              | Students<br>Enrolled | Duration  | Male | Female |
|----|---------------------------------------------------|----------------------------------|----------------------|-----------|------|--------|
| 1. | 2020-21 Basic Computer and<br>internet            |                                  | 127                  | 03 months | 34   | 93     |
| 2. | 2020-21 Account Assistant using<br>Tally with GST |                                  | 25                   | 03 months | 18   | 07     |
| 3. | 2020-21                                           | Basics of Stenography            | 25                   | 03 months | 07   | 18     |
| 05 | 2020-21                                           | CCTV Installation<br>Technician  | 25                   | 03 months | 14   | Nil    |
| 06 | 2020-21                                           | Domestic Electrical<br>Solutions | 23                   | 03Months  | 20   | 03     |
| 07 | 2020-21                                           | B.Voc. Automotive<br>Technology  | 17                   | 3 years   | 17   | Nil    |
| 08 | 2020-21                                           | B.Voc. Electronic Media          | 19                   | 3 years   | 14   | 05     |